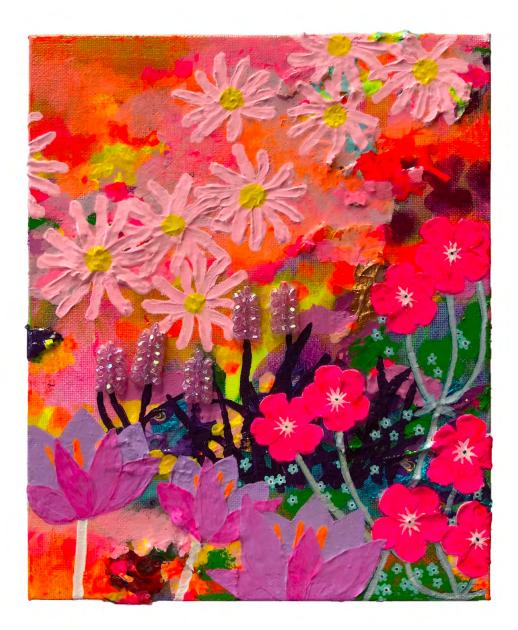

Pink Daisy Days By Emily Van Der Molen Acrylic and mixed media on canvas 8 x 10 x 1.5 inches \$280 SOLD

Polyanthus Dancers By Emily Van Der Molen Acrylic and mixed media on canvas 8 x 10 x 1.5 inches \$280