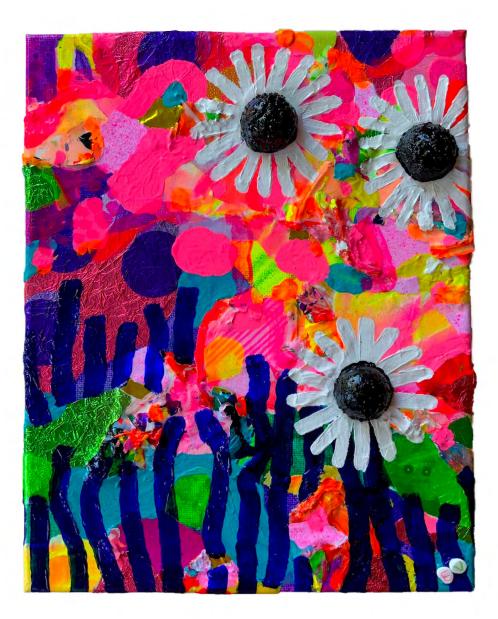

Lazy Daisies By Emily Van Der Molen Acrylic and mixed media on canvas 8 x 10 x 1.5 inches \$280 SOLD

Geranium Yum By Emily Van Der Molen Acrylic and mixed media on canvas 8 x 10 x 1.5 inches \$280

Good Golly, Sea Holly! By Emily Van Der Molen Acrylic and mixed media on canvas 8 x 10 x 1.5 inches \$280