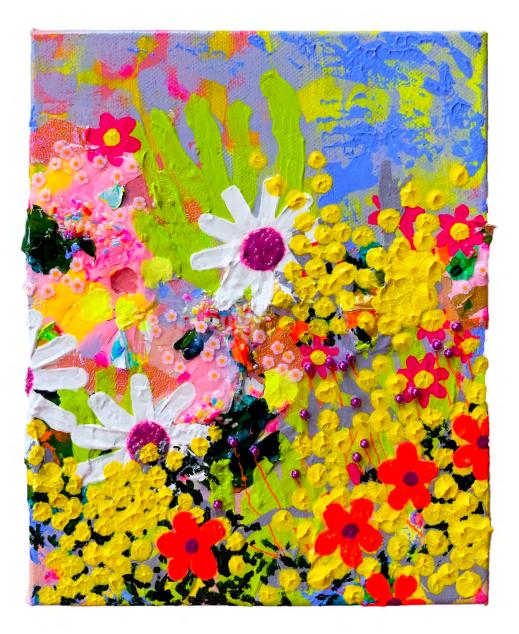

Lazy Daisies By Emily Van Der Molen Acrylic and mixed media on canvas 8 x 10 x 1.5 inches \$280 SOLD

Geranium Yum By Emily Van Der Molen Acrylic and mixed media on canvas 8 x 10 x 1.5 inches \$280

Good Golly, Sea Holly! By Emily Van Der Molen Acrylic and mixed media on canvas 8 x 10 x 1.5 inches \$280