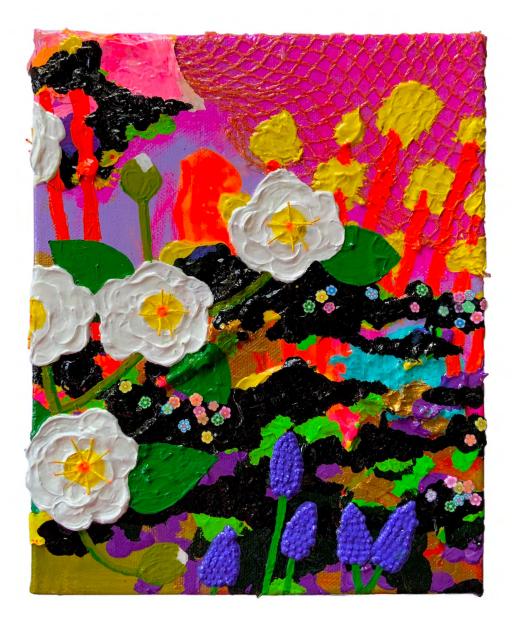

Grape Hyacynthesizer By Emily Van Der Molen Acrylic and mixed media on canvas 8 x 10 x 1.5 inches \$280 SOLD

Hazy Daisies By Emily Van Der Molen Acrylic and mixed media on canvas 8 x 10 x 1.5 inches \$280 SOLD