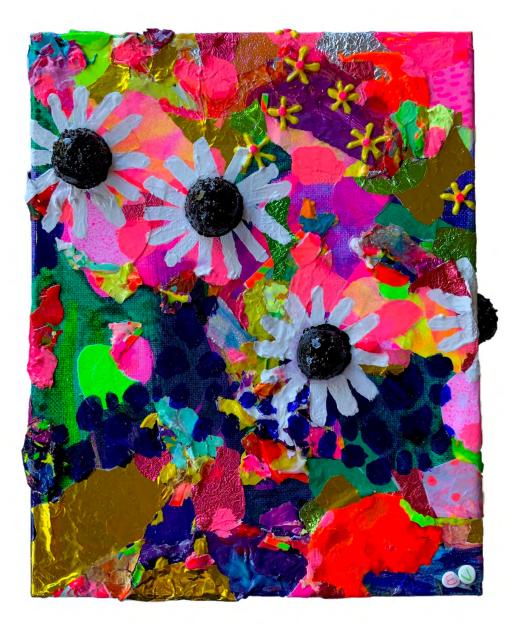

Camellia Stealer By Emily Van Der Molen Acrylic and mixed media on canvas 8 x 10 x 1.5 inches \$280

Dilly Dally Daisies By Emily Van Der Molen Acrylic and mixed media on canvas 8 x 10 x 1.5 inches \$280

Lazy Daisies By Emily Van Der Molen Acrylic and mixed media on canvas 8 x 10 x 1.5 inches \$280 SOLD

Geranium Yum By Emily Van Der Molen Acrylic and mixed media on canvas 8 x 10 x 1.5 inches \$280

Good Golly, Sea Holly! By Emily Van Der Molen Acrylic and mixed media on canvas 8 x 10 x 1.5 inches \$280