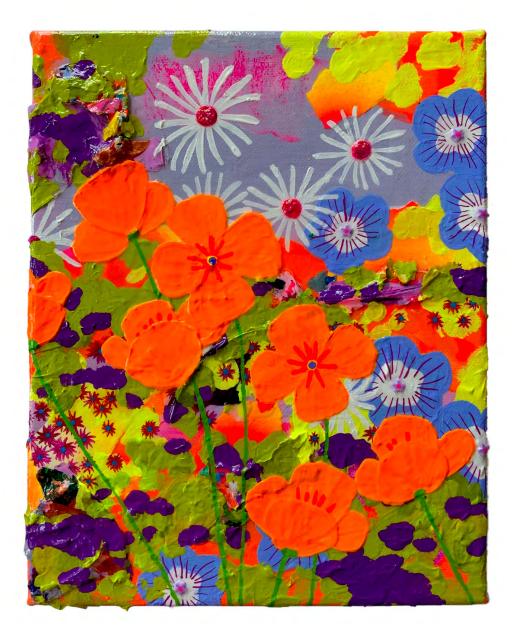

Pink Daisy Days By Emily Van Der Molen Acrylic and mixed media on canvas 8 x 10 x 1.5 inches \$280 SOLD

Polyanthus Dancers By Emily Van Der Molen Acrylic and mixed media on canvas 8 x 10 x 1.5 inches \$280