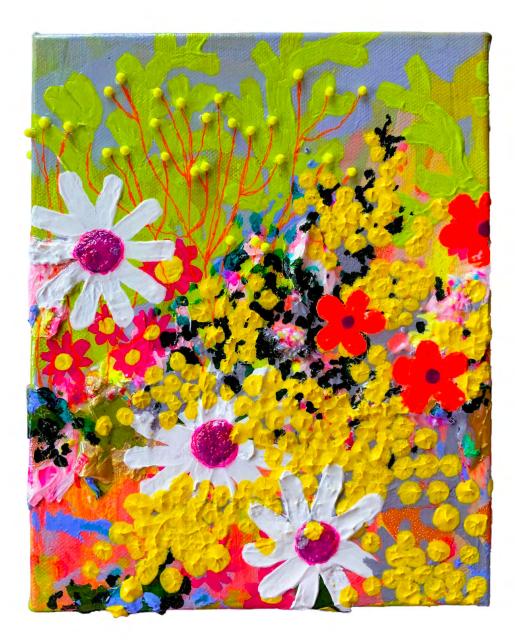

Grape Hyacynthesizer By Emily Van Der Molen Acrylic and mixed media on canvas 8 x 10 x 1.5 inches \$280 SOLD

Hazy Daisies By Emily Van Der Molen Acrylic and mixed media on canvas 8 x 10 x 1.5 inches \$280 SOLD