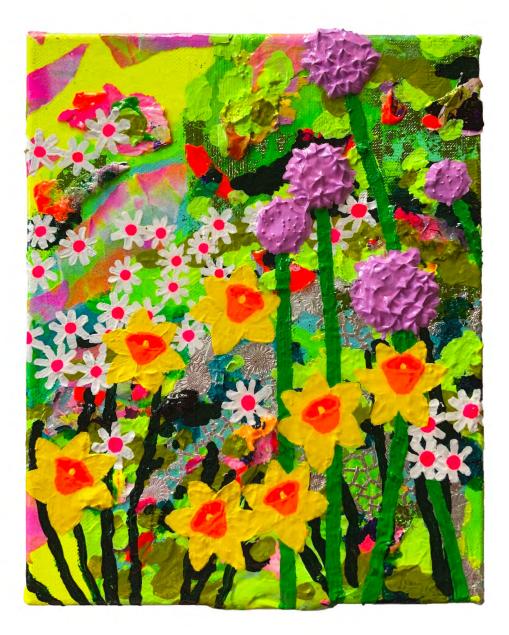

Silly Daffodilly By Emily Van Der Molen Acrylic and mixed media on canvas 8 x 10 x 1.5 inches \$280 FOR SALES ENQUIRIES PLEASE EMAIL INFO@OFFTHEKERB.COM.AU OR RING 0400530464

WE SHIP WORLDWIDE

66B JOHNSTON STREET COLLINGWOOD T (03) 9077 0174 M 0400 530 464 info@offthekerb.com.au | www.offthekerb.com.au Thur - Fri 12.30pm - 6.00pm | Sat - Sun 12.00pm - 5.00pm