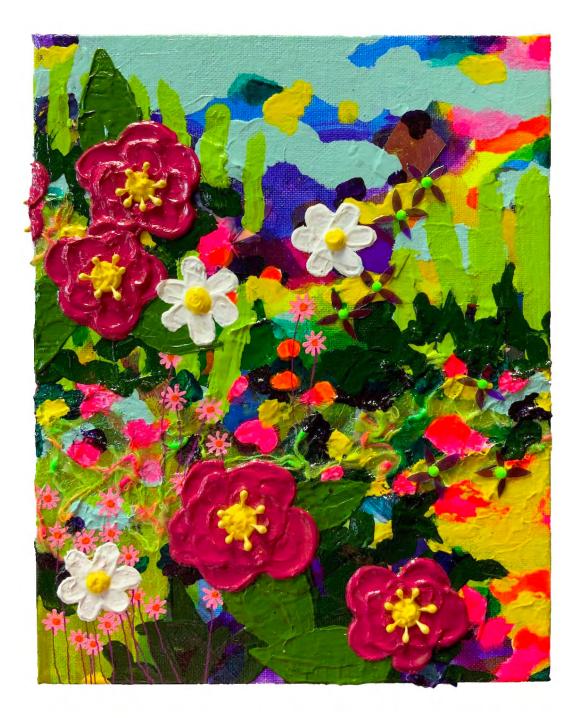

## EMILY VAN DER MOLEN CULTIVATED CHAOS

Camellia Bedelia By Emily Van Der Molen Acrylic and mixed media on canvas 8 x 10 x 1.5 inches \$280

Camellia Feels By Emily Van Der Molen Acrylic and mixed media on canvas 8 x 10 x 1.5 inches \$280 SOLD