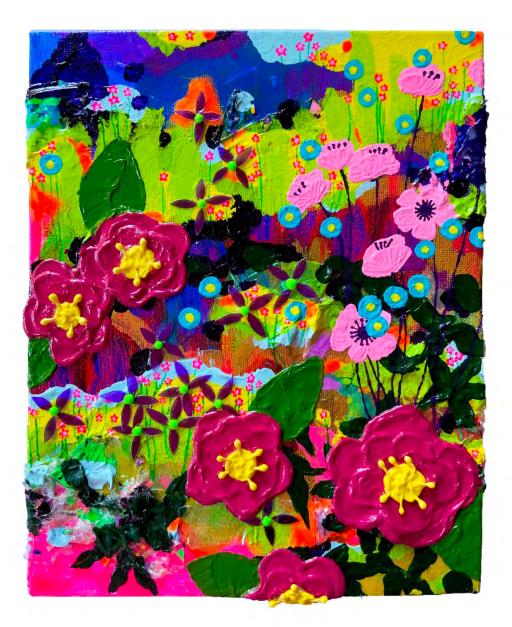

Camellia Stealer By Emily Van Der Molen Acrylic and mixed media on canvas 8 x 10 x 1.5 inches \$280

Dilly Dally Daisies By Emily Van Der Molen Acrylic and mixed media on canvas 8 x 10 x 1.5 inches \$280