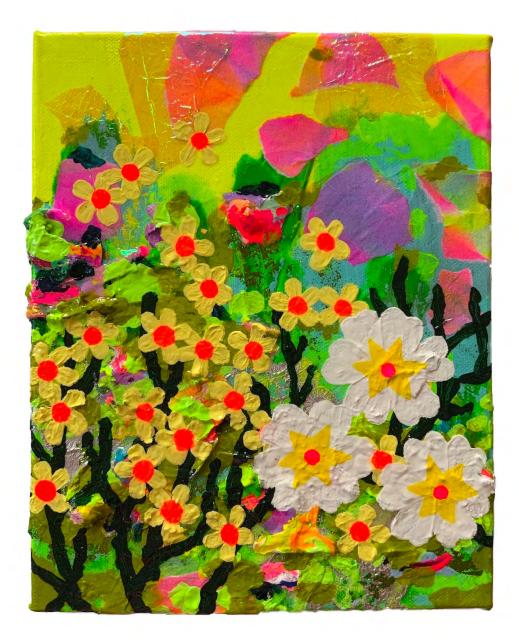

Camellia Stealer By Emily Van Der Molen Acrylic and mixed media on canvas 8 x 10 x 1.5 inches \$280

Dilly Dally Daisies By Emily Van Der Molen Acrylic and mixed media on canvas 8 x 10 x 1.5 inches \$280