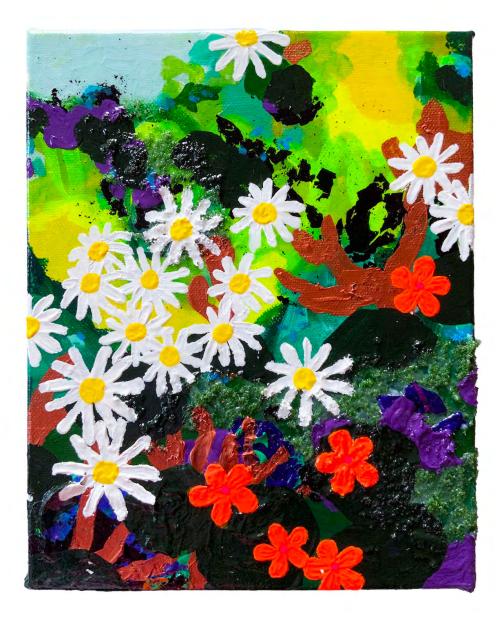

Camellia Stealer By Emily Van Der Molen Acrylic and mixed media on canvas 8 x 10 x 1.5 inches \$280

Dilly Dally Daisies By Emily Van Der Molen Acrylic and mixed media on canvas 8 x 10 x 1.5 inches \$280