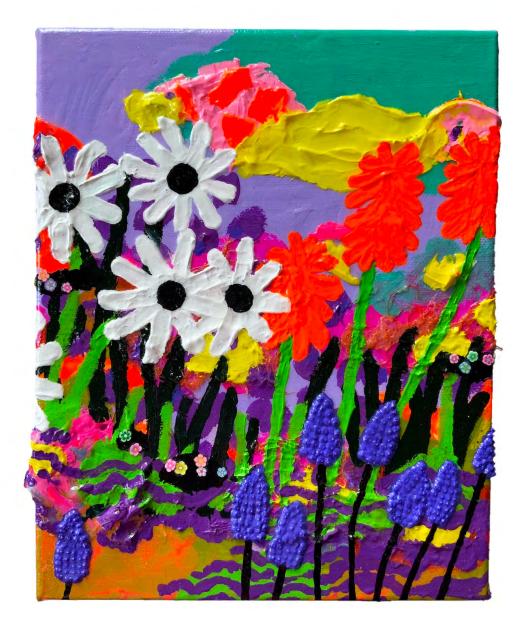

Wattle-y Party By Emily Van Der Molen Acrylic and mixed media on canvas 8 x 10 x 1.5 inches \$280 SOLD

Red Hot Poker Face By Emily Van Der Molen Acrylic and mixed media on canvas 8 x 10 x 1.5 inches \$280