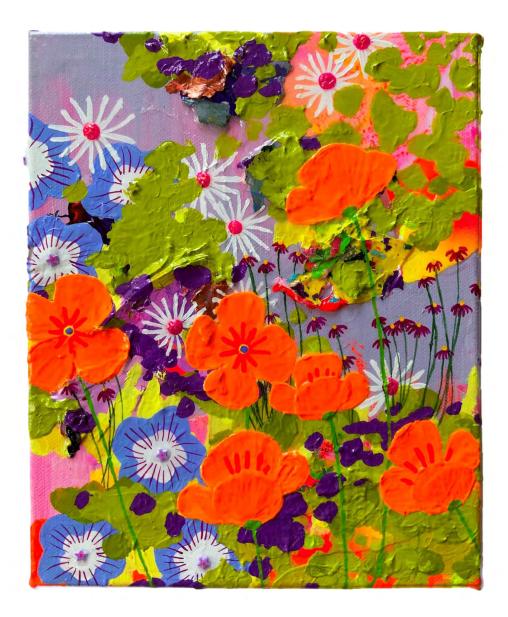

Lazy Daisies By Emily Van Der Molen Acrylic and mixed media on canvas 8 x 10 x 1.5 inches \$280 SOLD

Geranium Yum By Emily Van Der Molen Acrylic and mixed media on canvas 8 x 10 x 1.5 inches \$280

Good Golly, Sea Holly! By Emily Van Der Molen Acrylic and mixed media on canvas 8 x 10 x 1.5 inches \$280